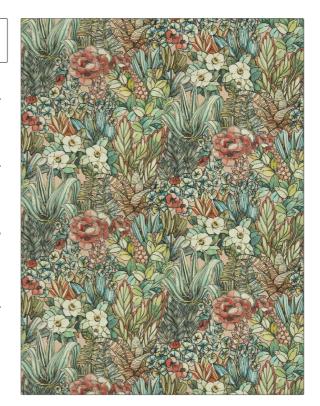

C

PATTERN OD-Fantasy Garden COLOR 02

BRAND APPLICATION

Stroheim Fabric

USES CATEGORIES

Drapery, Multipurpose, Outdoor, Prints Upholstery

COLORS DESIGN TYPES

Aqua / Teal, Light Green,
Coral / Peach, Pink, White
Floral, Leaves, Print
Pattern, Tropical /
Botanical

SCALE RAILROADED

Large Not Railroaded

| WIDTH                | FINISH                 | VERTICAL REPEAT         | HORIZONTAL REPEAT                                |
|----------------------|------------------------|-------------------------|--------------------------------------------------|
| 55.00 in (139.70 cm) | Water Repellent Finish | 31.00 in (78.74 cm)     | 27.50 in (69.85 cm)                              |
| CONTENT              | BACKING                | FIRE CODES              | DOUBLE RUBS                                      |
| 100% Polyester       |                        | UFAC Class I / NFPA 260 | Exceeds 72,000 Double<br>Rubs (Wyzenbeek Method) |
| PRODUCT NUMBER       | COUNTRY                | CLEANING CODES          |                                                  |
| 1956302              | Austria                | S                       |                                                  |

ADDITIONAL PRODUCT NOTES

Water Repellent Finish, Easy To Clean Finish, Passes 50,000 Martindale Tst, Indoor / Covered Outdoor, 1,200 Hours Light Fastness, Ca Tb 117-2013, Exclusive Pattern