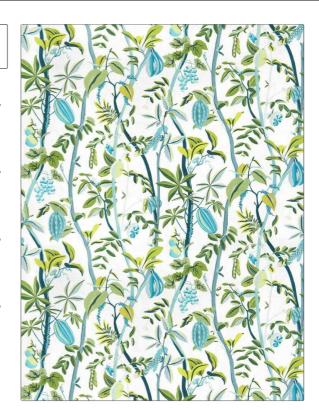

C

PATTERN OD-Lealani COLOR Tahiti

BRAND

APPLICATION

Stroheim

Fabric

USES

CATEGORIES

Drapery, Multipurpose, Upholstery **Outdoor, Prints** 

воок

COLORS

Indoor / Outdoor Prints

Blue, Green, Aqua / Teal, Light Green

DESIGN TYPES

SCALE

Floral, Leaves, Tropical / Botanical

Large

RAILROADED

Not Railroaded

| WIDTH                | FINISH                 | VERTICAL REPEAT         | HORIZONTAL REPEAT                                |
|----------------------|------------------------|-------------------------|--------------------------------------------------|
| 55.00 in (139.70 cm) | Water Repellent Finish | 41.30 in (104.90 cm)    | 22.60 in (57.40 cm)                              |
| CONTENT              | BACKING                | FIRE CODES              | DOUBLE RUBS                                      |
| 100% Polyester       |                        | UFAC Class I / NFPA 260 | Exceeds 72,000 Double<br>Rubs (Wyzenbeek Method) |
| PRODUCT NUMBER       | DATE BOOKED            | COUNTRY                 | CLEANING CODES                                   |
| 1957303              | 02/2024                | Austria                 | S                                                |