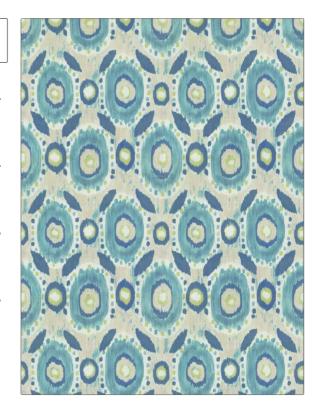

PATTERN OD-Vermejo COLOR 02

BRAND APPLICATION

Stroheim Fabric

USES CATEGORIES

Drapery, Multipurpose, Outdoor, Prints Upholstery

COLORS DESIGN TYPES

Blue, Light Blue, Aqua / Global / Ethnic, Print Teal Pattern, Dots / Circles