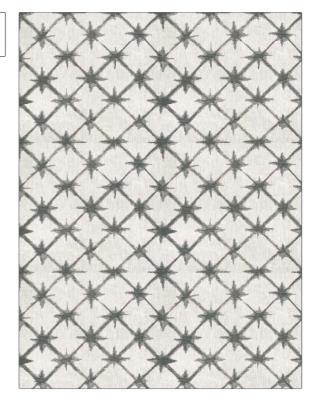

**Fabric Product Details** 

PATTERN Acropolis
COLOR Twilight

BRAND

Fabric

APPLICATION

USES

CATEGORIES

Drapery

Stroheim

Sheer

воок

COLORS

Ambiance Narrow Sheers (2 Books) Twilight / Shell

Black, Linen

DESIGN TYPES

SCALE

Large

Jacquard Pattern, Contemporary / Modern, Abstract, Diamond

RAILROADED

Not Railroaded

| WIDTH                | VERTICAL REPEAT     | HORIZONTAL REPEAT   | CONTENT                            |
|----------------------|---------------------|---------------------|------------------------------------|
| 55.00 in (139.70 cm) | 27.50 in (69.85 cm) | 27.50 in (69.85 cm) | 45% Linen, 30% Wool, 25%<br>Cotton |
| BACKING              | PRODUCT NUMBER      | DATE BOOKED         | COUNTRY                            |
|                      | 1961603             | 06/2024             | India                              |
| CLEANING CODES       | _                   |                     |                                    |
| S                    |                     |                     |                                    |
| S                    |                     |                     |                                    |