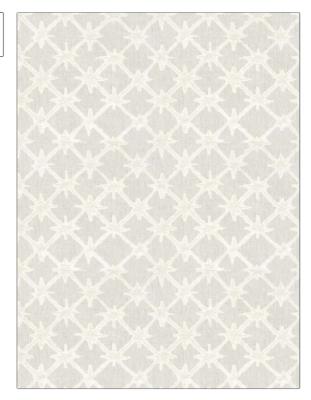

## Fabric Product Details

| PATTERN                            | Acropolis |                                                                  |  |
|------------------------------------|-----------|------------------------------------------------------------------|--|
| COLOR                              | 04        |                                                                  |  |
|                                    |           |                                                                  |  |
| BRAND                              |           | APPLICATION                                                      |  |
| Stroheim                           |           | Fabric                                                           |  |
| USES                               |           | CATEGORIES                                                       |  |
| Drapery                            |           | Sheer                                                            |  |
| COLORS                             |           | DESIGN TYPES                                                     |  |
| Linen, White, Off White /<br>Ivory |           | Jacquard Pattern,<br>Contemporary / Modern,<br>Abstract, Diamond |  |
| SCALE                              |           | RAILROADED                                                       |  |
| Large                              |           | Not Railroaded                                                   |  |

| WIDTH                | VERTICAL REPEAT     | HORIZONTAL REPEAT   | CONTENT                            |
|----------------------|---------------------|---------------------|------------------------------------|
| 55.00 in (139.70 cm) | 27.50 in (69.85 cm) | 27.50 in (69.85 cm) | 45% Linen, 30% Wool, 25%<br>Cotton |
| BACKING              | PRODUCT NUMBER      | COUNTRY             | CLEANING CODES                     |
|                      | 1961704             | India               | S                                  |