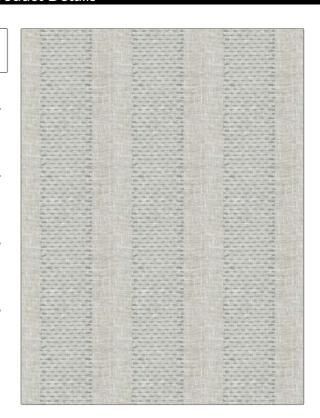

Fabric Product Details

PATTERN **Partheneon** COLOR Rain

BRAND APPLICATION

Stroheim Fabric

USES CATEGORIES

Drapery Sheer

воок COLORS

**Ambiance Narrow Sheers (2** Books) Twilight / Shell

Light Blue, White

DESIGN TYPES SCALE

Embroidery, Stripes,

Medium Contemporary / Modern

RAILROADED

Not Railroaded

| WIDTH                | VERTICAL REPEAT   | HORIZONTAL REPEAT  | CONTENT               |
|----------------------|-------------------|--------------------|-----------------------|
| 55.00 in (139.70 cm) | 0.00 in (0.00 cm) | 8.75 in (22.22 cm) | 70% Linen, 30% Cotton |
| BACKING              | PRODUCT NUMBER    | DATE BOOKED        | COUNTRY               |
|                      | 1962603           | 06/2024            | India                 |
| CLEANING CODES       | _                 |                    |                       |
| 3                    |                   |                    |                       |