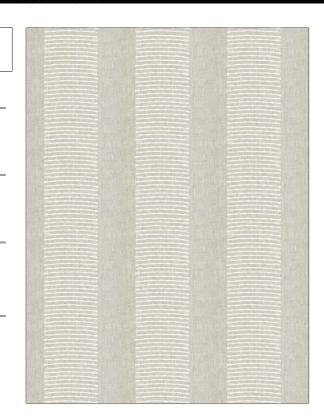

Fabric Product Details

**Partheneon** PATTERN **Almond** COLOR

BRAND APPLICATION

Stroheim Fabric

USES CATEGORIES

Drapery Sheer

воок COLORS

**Ambiance Narrow Sheers (2** Books) Moonbean /

Linen, White

**Biscotti** 

DESIGN TYPES SCALE

Embroidery, Stripes, Contemporary / Modern

Medium

RAILROADED

Not Railroaded

| WIDTH                | VERTICAL REPEAT   | HORIZONTAL REPEAT  | CONTENT               |
|----------------------|-------------------|--------------------|-----------------------|
| 55.00 in (139.70 cm) | 0.00 in (0.00 cm) | 8.75 in (22.22 cm) | 70% Linen, 30% Cotton |
| BACKING              | PRODUCT NUMBER    | DATE BOOKED        | COUNTRY               |
|                      | 1962606           | 06/2024            | India                 |
| CLEANING CODES       | _                 |                    |                       |
| S                    |                   |                    |                       |
|                      |                   |                    |                       |