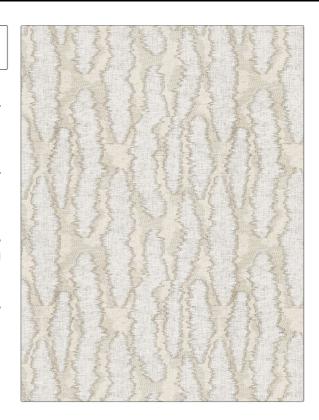

PATTERN **Electra** Shell COLOR BRAND APPLICATION Stroheim **Fabric** USES CATEGORIES Sheer, Crewels / Drapery **Embroideries** 

**Ambiance Narrow Sheers (2** 

Linen, Orange / Spice, Coral / Peach, Pink Books) Twilight / Shell

SCALE

Large

COLORS

**Embroidery, Contemporary** 

/ Modern, Abstract

DIRECTION SHOWN

Up the Bolt

DESIGN TYPES

воок

| 15.75 in (40.00 cm) | 17.00 in (43.18 cm) | Embroidery: 100% Viscose,<br>Base: 100% Linen |
|---------------------|---------------------|-----------------------------------------------|
| PRODUCT NUMBER      | DATE BOOKED         | COUNTRY                                       |
| 1963802             | 06/2024             | India                                         |
|                     |                     |                                               |
|                     |                     |                                               |
|                     | PRODUCT NUMBER      | PRODUCT NUMBER DATE BOOKED                    |