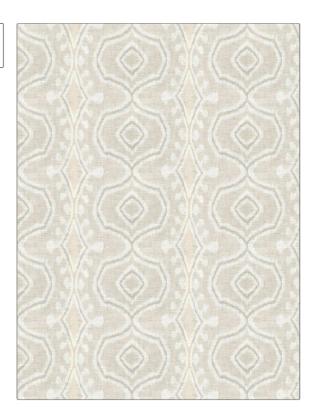

| PATTERN Kallista COLOR Shell                         |                                          |  |
|------------------------------------------------------|------------------------------------------|--|
| BRAND                                                | APPLICATION                              |  |
| Stroheim                                             | Fabric                                   |  |
| USES                                                 | CATEGORIES                               |  |
| Drapery                                              | Sheer, Prints, Crewels /<br>Embroideries |  |
| воок                                                 | COLORS                                   |  |
| Ambiance Narrow Sheers (2<br>Books) Twilight / Shell | Taupe / Tan, Pink                        |  |
| DESIGN TYPES                                         | SCALE                                    |  |
| Embroidery, Global /<br>Ethnic, Print Pattern        | Large                                    |  |
| RAILROADED                                           |                                          |  |

| WIDTH                | VERTICAL REPEAT    | HORIZONTAL REPEAT   | CONTENT                                       |
|----------------------|--------------------|---------------------|-----------------------------------------------|
| 51.00 in (129.54 cm) | 8.50 in (21.59 cm) | 11.00 in (27.94 cm) | Embroidery: 100% Viscose,<br>Base: 100% Linen |
|                      | PRODUCT NUMBER     | DATE BOOKED         | COUNTRY                                       |
|                      | 1964201            | 06/2024             | India                                         |
| CLEANING CODES       | _                  |                     |                                               |
| S                    |                    |                     |                                               |

ADDITIONAL PRODUCT NOTES

Not Railroaded

Exclusive Pattern, Embroidered Textiles Are Not, Guaranteed For Precise Color, Matching And Colorfastness., Color Placement Of Embroidery, May Vary. All Measurements, Quoted For Repeats Are, Approximate.