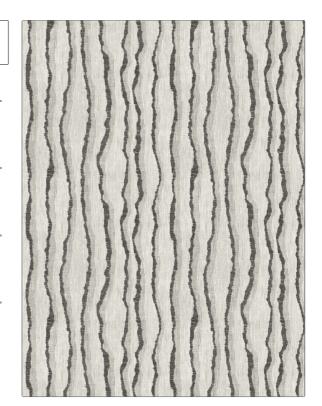

## **Fabric Product Details**

PATTERN Adonis
COLOR Twilight

BRAND

APPLICATION

Stroheim

Fabric

USES

CATEGORIES

Drapery

Sheer

воок

COLORS

Ambiance Narrow Sheers (2 Books) Twilight / Shell

Black, Linen

DESIGN TYPES

SCALE

Jacquard Pattern, Stripes, Contemporary / Modern, Abstract Large

RAILROADED

Not Railroaded

| WIDTH                | VERTICAL REPEAT     | HORIZONTAL REPEAT   | CONTENT               |
|----------------------|---------------------|---------------------|-----------------------|
| 55.00 in (139.70 cm) | 12.60 in (32.00 cm) | 13.78 in (35.00 cm) | 68% Linen, 32% Cotton |
| BACKING              | PRODUCT NUMBER      | DATE BOOKED         | COUNTRY               |
|                      | 1966301             | 06/2024             | India                 |
| CLEANING CODES  S    |                     |                     |                       |
|                      |                     |                     |                       |