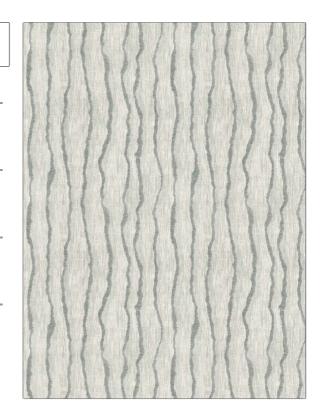

PATTERN Adonis
COLOR Seafoam

BRAND

APPLICATION

Stroheim

Fabric

USES

CATEGORIES

Drapery

Sheer

воок

COLORS

Ambiance Narrow Sheers (2 Books) Twilight / Shell

Linen, Aqua / Teal

DESIGN TYPES

SCALE

Jacquard Pattern, Stripes, Contemporary / Modern, Abstract Large

RAILROADED

Not Railroaded

| WIDTH                | VERTICAL REPEAT     | HORIZONTAL REPEAT   | CONTENT               |
|----------------------|---------------------|---------------------|-----------------------|
| 55.00 in (139.70 cm) | 12.60 in (32.00 cm) | 13.78 in (35.00 cm) | 68% Linen, 32% Cotton |
| BACKING              | PRODUCT NUMBER      | DATE BOOKED         | COUNTRY               |
|                      | 1966302             | 06/2024             | India                 |
| CLEANING CODES       | _                   |                     |                       |
| S                    |                     |                     |                       |
|                      |                     |                     |                       |