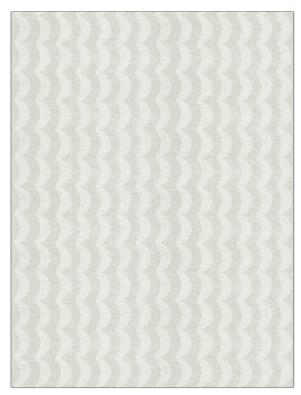

## Fabric Product Details

| PATTERN                                                                        | Ariadne  |                 |  |
|--------------------------------------------------------------------------------|----------|-----------------|--|
| COLOR                                                                          | Moonbeam |                 |  |
|                                                                                |          |                 |  |
| BRAND                                                                          |          | APPLICATION     |  |
| Stroheim                                                                       |          | Fabric          |  |
| USES                                                                           |          | CATEGORIES      |  |
| Drapery                                                                        |          | Sheer           |  |
| воок                                                                           |          | COLORS          |  |
| Ambiance Narrow Sheers (2<br>Books) Moonbean /<br>Biscotti                     |          | Metallic, White |  |
| DESIGN TYPES                                                                   |          | SCALE           |  |
| Geometric, Jacquard<br>Pattern, Stripes,<br>Contemporary / Modern,<br>Bargello |          | Medium          |  |
| RAILROADED                                                                     |          |                 |  |

Not Railroaded

| WIDTH                    | VERTICAL REPEAT    | HORIZONTAL REPEAT   | CONTENT                           |
|--------------------------|--------------------|---------------------|-----------------------------------|
| 54.00 in (137.16 cm)     | 5.00 in (12.70 cm) | 13.50 in (34.29 cm) | 47% Cotton, 44% Linen, 9%<br>Zari |
| BACKING                  | PRODUCT NUMBER     | DATE BOOKED         | COUNTRY                           |
|                          | 1967803            | 06/2024             | India                             |
| CLEANING CODES           |                    |                     |                                   |
| S                        |                    |                     |                                   |
|                          |                    |                     |                                   |
|                          |                    |                     |                                   |
| ADDITIONAL PRODUCT NOTES |                    |                     |                                   |
| Exclusive Pattern        |                    |                     |                                   |