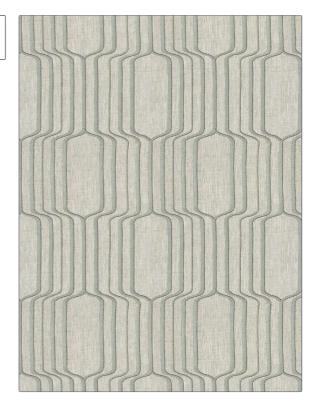

| PATTERN                                              | Hermes  |                                   |  |
|------------------------------------------------------|---------|-----------------------------------|--|
| COLOR                                                | Seafoam |                                   |  |
|                                                      |         |                                   |  |
| BRAND                                                |         | APPLICATION                       |  |
| Stroheim                                             |         | Fabric                            |  |
| USES                                                 |         | CATEGORIES                        |  |
| Drapery                                              |         | Sheer, Crewels /<br>Embroideries  |  |
| воок                                                 |         | COLORS                            |  |
| Ambiance Narrow Sheers (2<br>Books) Twilight / Shell |         | Light Blue, Linen, Aqua /<br>Teal |  |
| DESIGN TYPES                                         |         | SCALE                             |  |
| Embroidery, Geometric,<br>Contemporary / Modern      |         | Large                             |  |

| WIDTH                | VERTICAL REPEAT     | HORIZONTAL REPEAT   | CONTENT                                                      |
|----------------------|---------------------|---------------------|--------------------------------------------------------------|
| 50.00 in (127.00 cm) | 15.35 in (38.99 cm) | 12.50 in (31.75 cm) | Embroidery: 76% Polyester,<br>24% Lurex, Base: 100%<br>Linen |
| BACKING              | PRODUCT NUMBER      | DATE BOOKED         | COUNTRY                                                      |
|                      | 1968502             | 06/2024             | India                                                        |
| CLEANING CODES       |                     |                     |                                                              |
| S                    |                     |                     |                                                              |
|                      |                     |                     |                                                              |

ADDITIONAL PRODUCT NOTES

RAILROADED

Not Railroaded

Exclusive Pattern, Embroidered Textiles Are Not, Guaranteed For Precise Color, Matching And Colorfastness., Color Placement Of Embroidery, May Vary. All Measurements, Quoted For Repeats Are, Approximate.