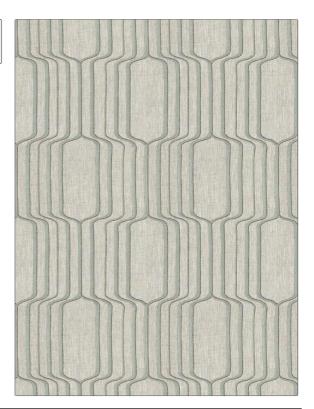

| PATTERN Hermes COLOR 102          |                                                 |  |
|-----------------------------------|-------------------------------------------------|--|
| BRAND                             | APPLICATION                                     |  |
| Stroheim                          | Fabric                                          |  |
| USES                              | CATEGORIES                                      |  |
| Drapery                           | Sheer, Crewels /<br>Embroideries                |  |
| COLORS                            | DESIGN TYPES                                    |  |
| Light Blue, Linen, Aqua /<br>Teal | Embroidery, Geometric,<br>Contemporary / Modern |  |
| SCALE                             | RAILROADED                                      |  |
| Large                             | Not Railroaded                                  |  |

| WIDTH                | VERTICAL REPEAT     | HORIZONTAL REPEAT   | CONTENT                                                      |
|----------------------|---------------------|---------------------|--------------------------------------------------------------|
| 50.00 in (127.00 cm) | 15.35 in (38.99 cm) | 12.50 in (31.75 cm) | Embroidery: 76% Polyester,<br>24% Lurex, Base: 100%<br>Linen |
| BACKING              | PRODUCT NUMBER      | COUNTRY             | CLEANING CODES                                               |
|                      | 1968702             | India               | S                                                            |

ADDITIONAL PRODUCT NOTES

Exclusive Pattern, Embroidered Textiles Are Not, Guaranteed For Precise Color, Matching And Colorfastness., Color Placement Of Embroidery, May Vary. All Measurements, Quoted For Repeats Are, Approximate.