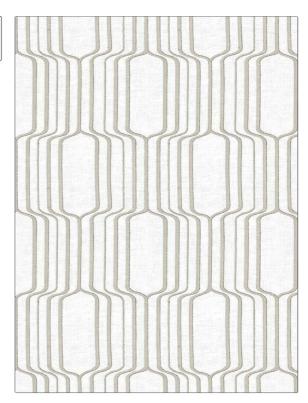

| PATTERN Hermes COLOR 104 |                                                 |  |
|--------------------------|-------------------------------------------------|--|
| BRAND                    | APPLICATION                                     |  |
| Stroheim                 | Fabric                                          |  |
| USES Drapery             | CATEGORIES  Sheer, Crewels /                    |  |
| COLORS                   | Embroideries  DESIGN TYPES                      |  |
| Grey, White              | Embroidery, Geometric,<br>Contemporary / Modern |  |
| SCALE                    | RAILROADED                                      |  |
| Large                    | Not Railroaded                                  |  |

| WIDTH                  | VERTICAL REPEAT     | HORIZONTAL REPEAT   | CONTENT                                                      |
|------------------------|---------------------|---------------------|--------------------------------------------------------------|
| 50.00 in (127.00 cm)   | 15.35 in (38.99 cm) | 12.50 in (31.75 cm) | Embroidery: 76% Polyester,<br>24% Lurex, Base: 100%<br>Linen |
| BACKING PRODUCT NUMBER | PRODUCT NUMBER      | COUNTRY             | CLEANING CODES                                               |
|                        | 1968704             | India               | S                                                            |