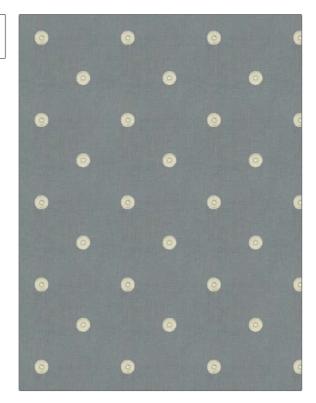

**PATTERN Eros** 104 COLOR BRAND APPLICATION Stroheim Fabric USES CATEGORIES Drapery Sheer, Crewels / **Embroideries** DESIGN TYPES COLORS Blue, Linen Embroidery, Dots / Circles SCALE RAILROADED

Not Railroaded

| WIDTH                | VERTICAL REPEAT    | HORIZONTAL REPEAT  | CONTENT                                       |
|----------------------|--------------------|--------------------|-----------------------------------------------|
| 54.00 in (137.16 cm) | 7.50 in (19.05 cm) | 8.25 in (20.96 cm) | Embroidery: 100% Viscose,<br>Base: 100% Linen |
| BACKING              | PRODUCT NUMBER     | COUNTRY            | CLEANING CODES                                |
|                      | 1972204            | India              | S                                             |

ADDITIONAL PRODUCT NOTES

Small

Exclusive Pattern, Embroidered Textiles Are Not, Guaranteed For Precise Color, Matching And Colorfastness., Color Placement Of Embroidery, May Vary. All Measurements, Quoted For Repeats Are, Approximate.