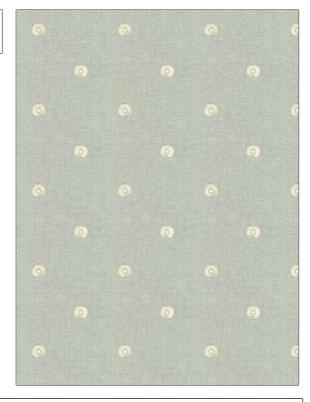

| PATTERN Eros COLOR 105 |                                  |  |
|------------------------|----------------------------------|--|
| BRAND                  | APPLICATION                      |  |
| Stroheim               | Fabric                           |  |
| USES                   | CATEGORIES                       |  |
| Drapery                | Sheer, Crewels /<br>Embroideries |  |
| COLORS                 | DESIGN TYPES                     |  |
| Linen, Aqua / Teal     | Embroidery, Dots / Circles       |  |
| SCALE                  | RAILROADED                       |  |
| Small                  | Not Railroaded                   |  |

| WIDTH                | VERTICAL REPEAT    | HORIZONTAL REPEAT  | CONTENT                                       |
|----------------------|--------------------|--------------------|-----------------------------------------------|
| 54.00 in (137.16 cm) | 7.50 in (19.05 cm) | 8.25 in (20.96 cm) | Embroidery: 100% Viscose,<br>Base: 100% Linen |
| BACKING              | PRODUCT NUMBER     | COUNTRY            | CLEANING CODES                                |
|                      | 1972205            | India              | S                                             |

ADDITIONAL PRODUCT NOTES

Exclusive Pattern, Embroidered Textiles Are Not, Guaranteed For Precise Color, Matching And Colorfastness., Color Placement Of Embroidery, May Vary. All Measurements, Quoted For Repeats Are, Approximate.