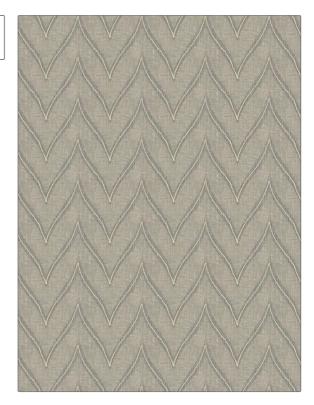

| PATTERN Artemis COLOR Seafoam                        |                                         |  |
|------------------------------------------------------|-----------------------------------------|--|
| BRAND                                                | APPLICATION                             |  |
| Stroheim                                             | Fabric                                  |  |
| USES                                                 | CATEGORIES                              |  |
| Drapery                                              | Sheer, Crewels /<br>Embroideries, Linen |  |
| воок                                                 | COLORS                                  |  |
| Ambiance Narrow Sheers (2<br>Books) Twilight / Shell | Linen, Aqua / Teal                      |  |
| DESIGN TYPES                                         | SCALE                                   |  |
| Embroidery, Chevron                                  | Large                                   |  |
| RAILROADED                                           |                                         |  |

| WIDTH                | VERTICAL REPEAT    | HORIZONTAL REPEAT  | CONTENT                                                       |
|----------------------|--------------------|--------------------|---------------------------------------------------------------|
| 50.00 in (127.00 cm) | 4.00 in (10.16 cm) | 6.10 in (15.49 cm) | Embroidery: 76% Polyester,<br>24% Cotton, Base: 100%<br>Linen |
| BACKING              | PRODUCT NUMBER     | DATE BOOKED        | COUNTRY                                                       |
|                      | 1972303            | 06/2024            | India                                                         |
| CLEANING CODES       |                    |                    |                                                               |
| S                    |                    |                    |                                                               |
|                      |                    |                    |                                                               |