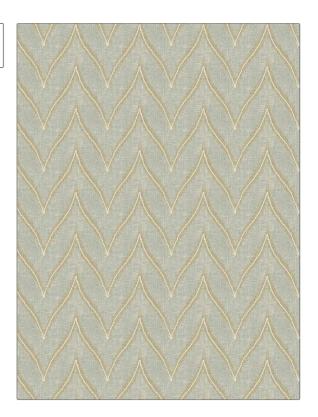

| PATTERN Artemis COLOR Shell                          |                                         |  |
|------------------------------------------------------|-----------------------------------------|--|
| BRAND                                                | APPLICATION                             |  |
| Stroheim                                             | Fabric                                  |  |
| USES                                                 | CATEGORIES                              |  |
| Drapery                                              | Sheer, Crewels /<br>Embroideries, Linen |  |
| воок                                                 | COLORS                                  |  |
| Ambiance Narrow Sheers (2<br>Books) Twilight / Shell | Linen, Coral / Peach, Pink              |  |
| DESIGN TYPES                                         | SCALE                                   |  |
| Embroidery, Chevron                                  | Large                                   |  |
| DIRECTION SHOWN                                      |                                         |  |

| WIDTH                | VERTICAL REPEAT    | HORIZONTAL REPEAT  | CONTENT                                                       |
|----------------------|--------------------|--------------------|---------------------------------------------------------------|
| 50.00 in (127.00 cm) | 4.00 in (10.16 cm) | 6.10 in (15.49 cm) | Embroidery: 76% Polyester,<br>24% Cotton, Base: 100%<br>Linen |
| BACKING              | PRODUCT NUMBER     | DATE BOOKED        | COUNTRY                                                       |
|                      | 1972304            | 06/2024            | India                                                         |
| CLEANING CODES       | _                  |                    |                                                               |
| S                    |                    |                    |                                                               |
|                      |                    |                    |                                                               |

ADDITIONAL PRODUCT NOTES

Up the Bolt

Exclusive Pattern, Embroidered Textiles Are Not, Guaranteed For Precise Color, Matching And Colorfastness., Color Placement Of Embroidery, May Vary. All Measurements, Quoted For Repeats Are, Approximate.