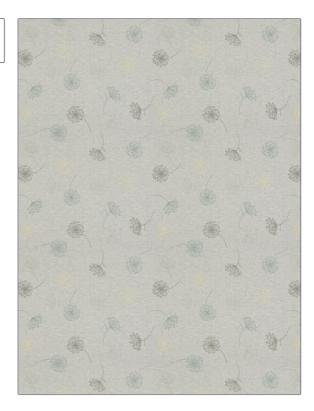

Vamizi PATTERN Reed COLOR BRAND APPLICATION Stroheim Fabric USES CATEGORIES Drapery Sheer, Crewels / Embroideries, Linen воок COLORS **Lucency Window** Grey, Gold, Aqua / Teal DESIGN TYPES SCALE Embroidery, Floral Large

| WIDTH                | VERTICAL REPEAT     | HORIZONTAL REPEAT   | CONTENT                                       |
|----------------------|---------------------|---------------------|-----------------------------------------------|
| 53.00 in (134.62 cm) | 23.60 in (59.94 cm) | 26.00 in (66.04 cm) | Embroidery: 100% Viscose,<br>Base: 100% Linen |
| BACKING              | PRODUCT NUMBER      | DATE BOOKED         | COUNTRY                                       |
|                      | 0273601             | 03/2019             | India                                         |
| CLEANING CODES       |                     |                     |                                               |
| 5                    |                     |                     |                                               |