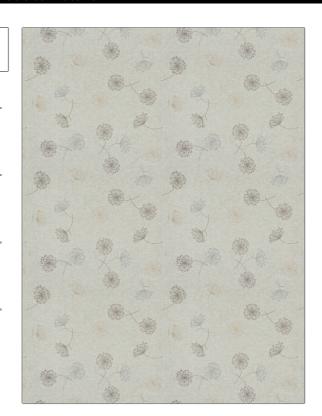

PATTERN Vamizi COLOR Lilac

BRAND APPLICATION

Stroheim Fabric

USES CATEGORIES

Drapery Sheer, Crewels / Embroideries, Linen

BOOK COLORS

Lucency Window Grey, Lavender / Purple

DESIGN TYPES SCALE

Embroidery, Floral Large

RAILROADED

Not Railroaded

| WIDTH                | VERTICAL REPEAT     | HORIZONTAL REPEAT   | CONTENT                                       |
|----------------------|---------------------|---------------------|-----------------------------------------------|
| 53.00 in (134.62 cm) | 23.60 in (59.94 cm) | 26.00 in (66.04 cm) | Embroidery: 100% Viscose,<br>Base: 100% Linen |
| BACKING              | PRODUCT NUMBER      | DATE BOOKED         | COUNTRY                                       |
|                      | 0273604             | 03/2019             | India                                         |
| CLEANING CODES       | _                   |                     |                                               |
| S                    |                     |                     |                                               |