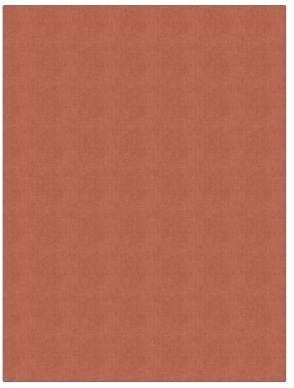

## Fabric Product Details

| PATTERN Belmond Wa<br>COLOR Coral Clay | ashed Linen   |
|----------------------------------------|---------------|
| BRAND                                  | APPLICATION   |
| Stroheim                               | Fabric        |
| USES                                   | CATEGORIES    |
| Bedding, Drapery,<br>Multipurpose      | Linen         |
| воок                                   | COLORS        |
| Belmond Washed Linen                   | Coral / Peach |