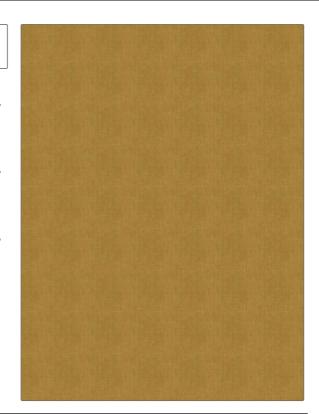

PATTERN **Belmond Washed Linen** COLOR

BRAND APPLICATION

Stroheim Fabric

USES CATEGORIES

Bedding, Drapery, Multipurpose

Linen

COLORS DESIGN TYPES

Gold Solid, Texture Plain

RAILROADED

Not Railroaded

| VERTICAL REPEAT   | HORIZONTAL REPEAT | CONTENT                                                          |
|-------------------|-------------------|------------------------------------------------------------------|
| 0.00 in (0.00 cm) | 0.00 in (0.00 cm) | 100% Linen                                                       |
| FIRE CODES        | PRODUCT NUMBER    | COUNTRY                                                          |
| UFAC Class I      | 3972817           | Italy                                                            |
| _                 |                   |                                                                  |
|                   |                   |                                                                  |
|                   | 0.00 in (0.00 cm) | 0.00 in (0.00 cm)  0.00 in (0.00 cm)  FIRE CODES  PRODUCT NUMBER |