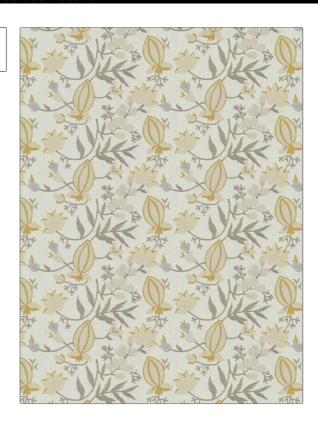

PATTERN Indore Crewel COLOR Saffron

Stroheim Fabric

USES CATEGORIES

Bedding, Drapery Crewels / Embroideries, Linen

BOOK COLORS

Color: Linen - Saffron Grey, Gold, Aqua / Teal

Large

DESIGN TYPES SCALE

Floral, Global / Ethnic, Leaves, Crewel

RAILROADED

Not Railroaded

| WIDTH                | VERTICAL REPEAT     | HORIZONTAL REPEAT   | CONTENT                                       |
|----------------------|---------------------|---------------------|-----------------------------------------------|
| 52.00 in (132.08 cm) | 15.50 in (39.37 cm) | 25.25 in (64.14 cm) | Embroidery: 100% Viscose,<br>Base: 100% Linen |
| BACKING              | PRODUCT NUMBER      | DATE BOOKED         | COUNTRY                                       |
|                      | 4339802             | 06/2021             | India                                         |
| CLEANING CODES       | _                   |                     |                                               |
| 5                    |                     |                     |                                               |