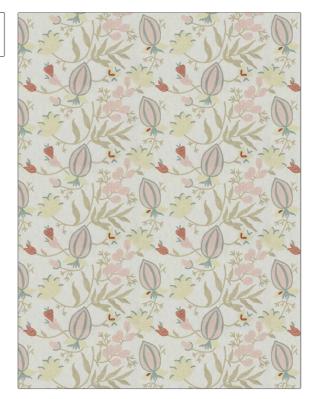

| PATTERN | Indore Crewel |
|---------|---------------|
| COLOR   | 03            |
|         |               |

BRAND APPLICATION Stroheim Fabric USES CATEGORIES Bedding, Drapery Crewels / Embroideries, Linen DESIGN TYPES COLORS Floral, Global / Ethnic, Linen, Coral / Peach, Pink Leaves, Crewel SCALE RAILROADED

**Not Railroaded** 

| WIDTH                | VERTICAL REPEAT     | HORIZONTAL REPEAT   | CONTENT                                       |
|----------------------|---------------------|---------------------|-----------------------------------------------|
| 52.00 in (132.08 cm) | 15.50 in (39.37 cm) | 25.25 in (64.14 cm) | Embroidery: 100% Viscose,<br>Base: 100% Linen |
| BACKING              | PRODUCT NUMBER      | COUNTRY             | CLEANING CODES                                |
|                      | 4339903             | India               | S                                             |

ADDITIONAL PRODUCT NOTES

Large

Exclusive Pattern, Embroidered Textiles Are Not, Guaranteed For Precise Color, Matching And Colorfastness., Color Placement Of Embroidery, May Vary. All Measurements, Quoted For Repeats Are, Approximate.