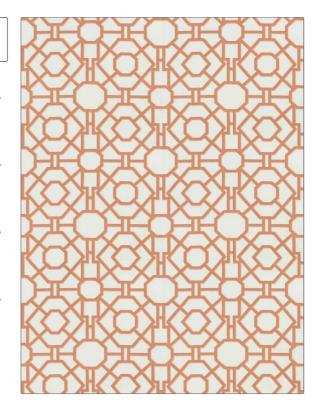

| '' | ATTERN<br>OLOR                                | Cathay Trellis<br>Guava      |               |
|----|-----------------------------------------------|------------------------------|---------------|
| BR | RAND                                          |                              | APPLICATION   |
| St | troheim                                       |                              | Fabric        |
| US | SES                                           |                              | CATEGORIES    |
|    | Bedding, Drapery,<br>Multipurpose, Upholstery |                              | Prints, Linen |
| ВС | оок                                           |                              | COLORS        |
| C  | olor: Ribb                                    | oon - Guava                  | Coral / Peach |
| DE | DESIGN TYPES                                  |                              | SCALE         |
|    |                                               | , Lattice /<br>Print Pattern | Large         |