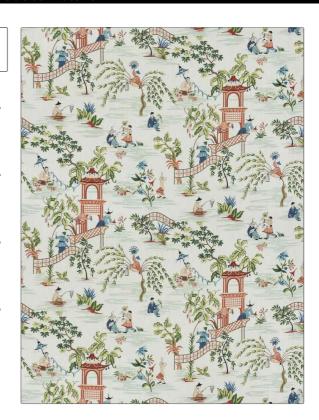

C

PATTERN Tian Chinoiserie
COLOR Guava Mist

BRAND APPLICATION

Stroheim Fabric

USES CATEGORIES

Bedding, Drapery, Prints, Linen Multipurpose, Upholstery

BOOK COLORS

Color: Ribbon - Guava Green

DESIGN TYPES SCALE

Asian, Print Pattern, Toile Large

RAILROADED

Not Railroaded

| WIDTH                | VERTICAL REPEAT         | HORIZONTAL REPEAT                                | CONTENT        |
|----------------------|-------------------------|--------------------------------------------------|----------------|
| 54.00 in (137.16 cm) | 36.00 in (91.44 cm)     | 27.00 in (68.58 cm)                              | 100% Linen     |
| BACKING              | FIRE CODES              | DOUBLE RUBS                                      | PRODUCT NUMBER |
|                      | UFAC Class I / NFPA 260 | Exceeds 27,000 Double<br>Rubs (Wyzenbeek Method) | 4410206        |
| DATE BOOKED          | COUNTRY                 | CLEANING CODES                                   |                |
| 06/2021              | China                   | S                                                |                |