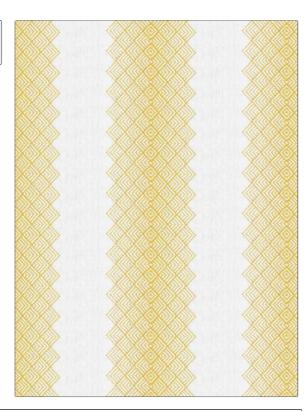

| PATTERN Diamond Gradation COLOR 01 |                     |  |
|------------------------------------|---------------------|--|
| BRAND                              | APPLICATION         |  |
| Stroheim                           | Fabric              |  |
| CATEGORIES                         | COLORS              |  |
| Crewels / Embroideries,<br>Linen   | Black, Gold, Yellow |  |
| DESIGN TYPES                       | SCALE               |  |
| Embroidery, Stripes                | Large               |  |
| RAILROADED                         |                     |  |
| Not Railroaded                     |                     |  |

| WIDTH                  | VERTICAL REPEAT   | HORIZONTAL REPEAT   | CONTENT                                         |
|------------------------|-------------------|---------------------|-------------------------------------------------|
| 52.00 in (132.08 cm)   | 1.50 in (3.81 cm) | 13.00 in (33.02 cm) | Embroidery: 100%<br>Polyester, Base: 100% Linen |
| BACKING PRODUCT NUMBER | COUNTRY           | CLEANING CODES      |                                                 |
|                        | 4512901           | India               | S                                               |

ADDITIONAL PRODUCT NOTES

Ca Tb 117-2013, Exclusive Pattern, Embroidered Textiles Are Not, Guaranteed For Precise Color, Matching And Colorfastness., Color Placement Of Embroidery, May Vary. All Measurements, Quoted For Repeats Are, Approximate.