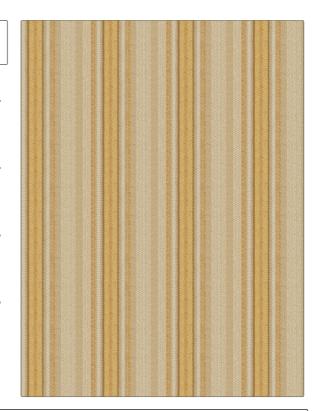

PATTERN Digby Sparkle COLOR Gilt

BRAND APPLICATION

Stroheim Fabric

USES CATEGORIES

Upholstery Wovens

COLORS DESIGN TYPES

Metallic, Gold Novelty, Stripes

SCALE RAILROADED

Medium Railroaded

| WIDTH                                            | FINISH                        | VERTICAL REPEAT                  | HORIZONTAL REPEAT                                |
|--------------------------------------------------|-------------------------------|----------------------------------|--------------------------------------------------|
| 54.00 in (137.16 cm)                             | Soil & Stain Repellent Finish | 0.00 in (0.00 cm)                | 7.25 in (18.42 cm)                               |
| CONTENT                                          | BACKING                       | FIRE CODES                       | DOUBLE RUBS                                      |
| 66% Rayon, 27% Polyester,<br>4% Cotton, 3% Nylon |                               | UFAC Class I, Passes NFPA<br>260 | Exceeds 18,000 Double<br>Rubs (Wyzenbeek Method) |
| PRODUCT NUMBER                                   | COUNTRY                       | CLEANING CODES                   |                                                  |
| 4529701                                          | USA                           | S                                |                                                  |
|                                                  |                               |                                  |                                                  |

ADDITIONAL PRODUCT NOTES

Soil & Stain Repellent Finish, Shown Railroaded, Exclusive Pattern