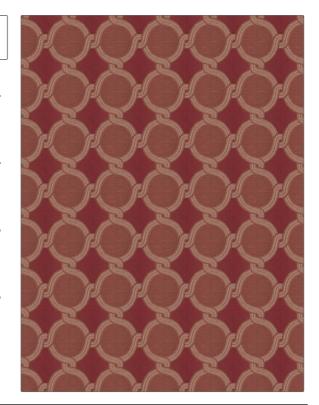

PATTERN Valmar COLOR 01

Stroheim Fabric

USES CATEGORIES

Upholstery Wovens

COLORS DESIGN TYPES

Burgundy Contemporary / Modern, Scrollwork

SCALE RAILROADED

Small Not Railroaded

| WIDTH                              | FINISH                        | VERTICAL REPEAT                  | HORIZONTAL REPEAT                                |
|------------------------------------|-------------------------------|----------------------------------|--------------------------------------------------|
| 54.00 in (137.16 cm)               | Soil & Stain Repellent Finish | 4.75 in (12.06 cm)               | 4.50 in (11.43 cm)                               |
| CONTENT                            | BACKING                       | FIRE CODES                       | DOUBLE RUBS                                      |
| 36% Linen, 36% Cotton,<br>28% Silk |                               | UFAC Class I, Passes NFPA<br>260 | Exceeds 12,000 Double<br>Rubs (Wyzenbeek Method) |
| PRODUCT NUMBER                     | COUNTRY                       | CLEANING CODES                   |                                                  |
| 4530601                            | India                         | S                                |                                                  |