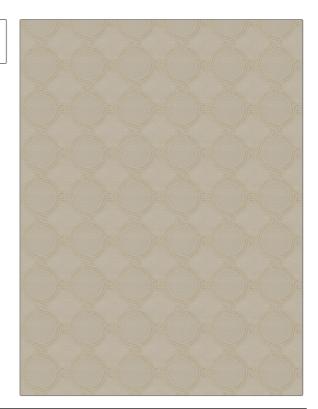

PATTERN Valmar Metallic COLOR 01

BRAND APPLICATION

Stroheim Fabric

USES CATEGORIES

Upholstery Wovens

COLORS DESIGN TYPES

Grey, Metallic Contemporary / Modern,

Scrollwork

SCALE RAILROADED

Small Not Railroaded

| VIDTH                                       | FINISH                        | VERTICAL REPEAT    | HORIZONTAL REPEAT  |
|---------------------------------------------|-------------------------------|--------------------|--------------------|
| 54.00 in (137.16 cm)                        | Soil & Stain Repellent Finish | 4.75 in (12.06 cm) | 4.50 in (11.43 cm) |
| CONTENT                                     | BACKING                       | PRODUCT NUMBER     | COUNTRY            |
| 35% Cotton, 33% Linen,<br>26% Silk, 6% Zari |                               | 4530801            | India              |
| CLEANING CODES                              | _                             |                    |                    |
| S                                           | -                             |                    |                    |