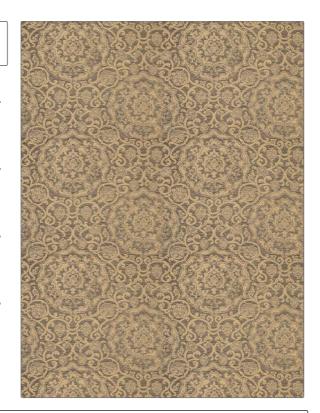

PATTERN Brandele Metallic COLOR 01

BRAND APPLICATION

Stroheim Fabric

USES CATEGORIES

Bedding, Upholstery Wovens, Chenille

COLORS DESIGN TYPES

Linen, Metallic, Gold Medallion, Damask

SCALE DIRECTION SHOWN

Large Up the Bolt

| WIDTH                               | FINISH                        | VERTICAL REPEAT                       | HORIZONTAL REPEAT                  |
|-------------------------------------|-------------------------------|---------------------------------------|------------------------------------|
| 52.00 in (132.08 cm)                | Soil & Stain Repellent Finish | 24.00 in (60.96 cm)                   | 27.00 in (68.58 cm)                |
| CONTENT 61% Acrylic, 28% Polyester, | BACKING                       | FIRE CODES  UFAC Class I, Passes NFPA | DOUBLE RUBS  Exceeds 12,000 Double |
| 11% Cotton                          |                               | 260                                   | Rubs (Wyzenbeek Method)            |
| PRODUCT NUMBER                      | COUNTRY                       | CLEANING CODES                        |                                    |
| 4531401                             | USA                           | S                                     |                                    |
|                                     |                               |                                       |                                    |