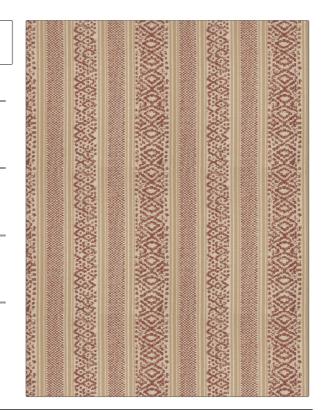

PATTERN Prisant
COLOR Loganberry

BRAND APPLICATION

Stroheim Fabric

USES CATEGORIES

Upholstery Wovens

COLORS DESIGN TYPES

Red Global / Ethnic, Stripes

SCALE RAILROADED

Large Railroaded

| WIDTH                                  | FINISH                        | VERTICAL REPEAT     | HORIZONTAL REPEAT                                |
|----------------------------------------|-------------------------------|---------------------|--------------------------------------------------|
| 54.00 in (137.16 cm)                   | Soil & Stain Repellent Finish | 14.25 in (36.20 cm) | 12.75 in (32.38 cm)                              |
| CONTENT                                | BACKING                       | FIRE CODES          | DOUBLE RUBS                                      |
| 61% Viscose, 28% Linen,<br>11% Acrylic |                               | UFAC Class II       | Exceeds 15,000 Double<br>Rubs (Wyzenbeek Method) |
| PRODUCT NUMBER                         | COUNTRY                       | CLEANING CODES      | _                                                |
| 4531902                                | Italy                         | S                   |                                                  |

ADDITIONAL PRODUCT NOTES

Soil & Stain Repellent Finish, Shown Railroaded