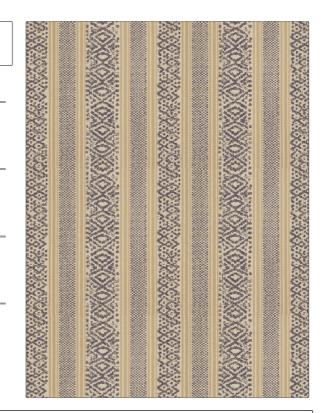

PATTERN Prisant
COLOR 01

BRAND APPLICATION

Stroheim Fabric

USES CATEGORIES

Upholstery Wovens

COLORS DESIGN TYPES

Blue, Linen Global / Ethnic, Stripes

SCALE RAILROADED

Large Railroaded

| WIDTH                                  | FINISH                        | VERTICAL REPEAT     | HORIZONTAL REPEAT                                |
|----------------------------------------|-------------------------------|---------------------|--------------------------------------------------|
| 54.00 in (137.16 cm)                   | Soil & Stain Repellent Finish | 14.25 in (36.20 cm) | 12.75 in (32.38 cm)                              |
| CONTENT                                | BACKING                       | FIRE CODES          | DOUBLE RUBS                                      |
| 61% Viscose, 28% Linen,<br>11% Acrylic |                               | UFAC Class II       | Exceeds 15,000 Double<br>Rubs (Wyzenbeek Method) |
| PRODUCT NUMBER                         | COUNTRY                       | CLEANING CODES      |                                                  |
| 4532001                                | Italy                         | S                   |                                                  |
|                                        |                               |                     |                                                  |

ADDITIONAL PRODUCT NOTES

Soil & Stain Repellent Finish, Shown Railroaded