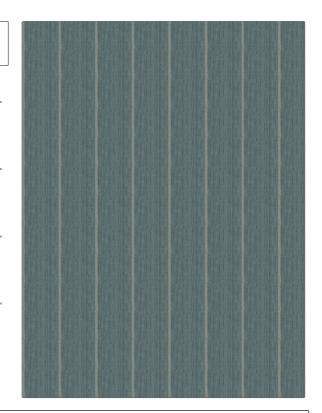

PATTERN Fulham Stripe COLOR Blue Topaz

BRAND APPLICATION

Stroheim Fabric

USES CATEGORIES

Bedding, Drapery, Upholstery Wovens, Chenille

COLORS DESIGN TYPES

Blue Stripes

SCALE RAILROADED

Medium Not Railroaded

| WIDTH                                                          | FINISH                        | VERTICAL REPEAT                  | HORIZONTAL REPEAT                                |
|----------------------------------------------------------------|-------------------------------|----------------------------------|--------------------------------------------------|
| 54.00 in (137.16 cm)                                           | Soil & Stain Repellent Finish | 0.00 in (0.00 cm)                | 3.50 in (8.89 cm)                                |
| CONTENT                                                        | BACKING                       | FIRE CODES                       | DOUBLE RUBS                                      |
| 59% Viscose, 21% Cotton,<br>12% Linen, 5% Nylon, 3%<br>Acrylic |                               | UFAC Class I, Passes NFPA<br>260 | Exceeds 38,000 Double<br>Rubs (Wyzenbeek Method) |
| PRODUCT NUMBER                                                 | COUNTRY                       | CLEANING CODES                   |                                                  |
| 4534001                                                        | Italy                         | S                                |                                                  |