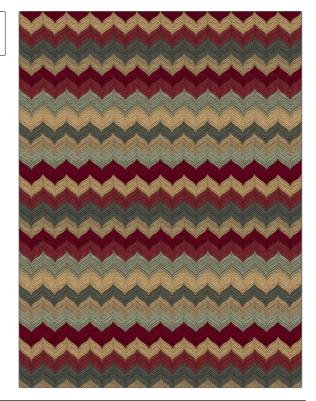

C

PATTERN Pell
COLOR Blue Topaz

BRAND APPLICATION

Stroheim Fabric

USES CATEGORIES

Bedding, Upholstery Wovens, Chenille

COLORS DESIGN TYPES

Blue, Burgundy Flamestitch

SCALE RAILROADED

Medium Not Railroaded

| WIDTH                                   | FINISH                        | VERTICAL REPEAT                  | HORIZONTAL REPEAT                                |
|-----------------------------------------|-------------------------------|----------------------------------|--------------------------------------------------|
| 56.00 in (142.24 cm)                    | Soil & Stain Repellent Finish | 16.50 in (41.91 cm)              | 2.25 in (5.72 cm)                                |
| CONTENT                                 | BACKING                       | FIRE CODES                       | DOUBLE RUBS                                      |
| 77% Rayon, 13% Polyester,<br>10% Cotton | 100% Acrylic Backing          | UFAC Class I, Passes NFPA<br>260 | Exceeds 30,000 Double<br>Rubs (Wyzenbeek Method) |
| PRODUCT NUMBER                          | COUNTRY                       | CLEANING CODES                   |                                                  |
| 4534201                                 | USA                           | S                                |                                                  |