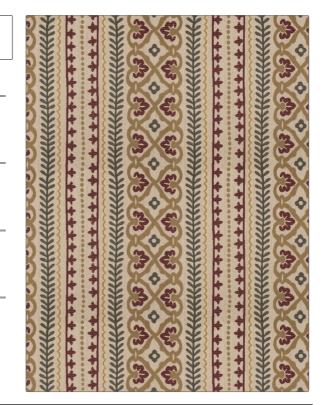

PATTERN Wishing Gate
COLOR Loganberry

BRAND APPLICATION

Stroheim Fabric

USES CATEGORIES

Upholstery Wovens

COLORS DESIGN TYPES

Linen, Red Leaves, Stripes, Scrollwork

SCALE RAILROADED

Medium Railroaded

| WIDTH                             | FINISH                        | VERTICAL REPEAT                  | HORIZONTAL REPEAT                                |
|-----------------------------------|-------------------------------|----------------------------------|--------------------------------------------------|
| 57.00 in (144.78 cm)              | Soil & Stain Repellent Finish | 4.50 in (11.43 cm)               | 14.00 in (35.56 cm)                              |
| CONTENT                           | BACKING                       | FIRE CODES                       | DOUBLE RUBS                                      |
| 60% Rayon, 34% Cotton,<br>6% Flax |                               | UFAC Class I, Passes NFPA<br>260 | Exceeds 48,000 Double<br>Rubs (Wyzenbeek Method) |
| PRODUCT NUMBER                    | COUNTRY                       | CLEANING CODES                   |                                                  |
| 4536301                           | USA                           | S                                |                                                  |

ADDITIONAL PRODUCT NOTES

Soil & Stain Repellent Finish, Pfas-Free, Shown Railroaded, Exclusive Pattern