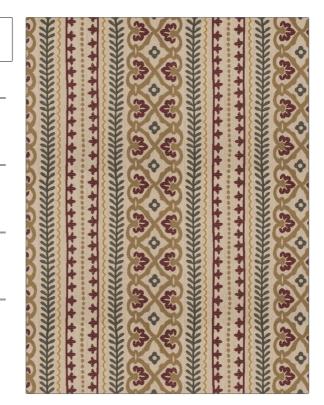

BRAND

PATTERN Wishing Gate
COLOR 01

Stroheim Fabric

USES CATEGORIES

Upholstery Wovens

COLORS DESIGN TYPES

Linen, Red Leaves, Stripes, Scrollwork

APPLICATION

SCALE RAILROADED

Medium Railroaded

| WIDTH                             | FINISH                        | VERTICAL REPEAT                  | HORIZONTAL REPEAT                                |
|-----------------------------------|-------------------------------|----------------------------------|--------------------------------------------------|
| 57.00 in (144.78 cm)              | Soil & Stain Repellent Finish | 4.50 in (11.43 cm)               | 14.00 in (35.56 cm)                              |
| CONTENT                           | BACKING                       | FIRE CODES                       | DOUBLE RUBS                                      |
| 60% Rayon, 34% Cotton,<br>6% Flax |                               | UFAC Class I, Passes NFPA<br>260 | Exceeds 48,000 Double<br>Rubs (Wyzenbeek Method) |
| PRODUCT NUMBER                    | COUNTRY                       | CLEANING CODES                   |                                                  |
| 4536401                           | USA                           | S                                |                                                  |

ADDITIONAL PRODUCT NOTES

Soil & Stain Repellent Finish, Pfas-Free, Shown Railroaded, Exclusive Pattern