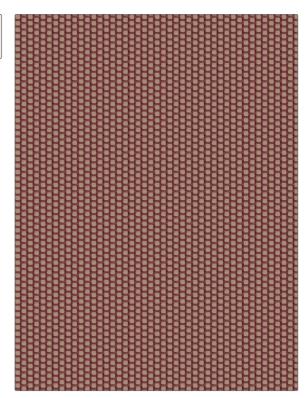

ı

PATTERN Graedon
COLOR 02

BRAND APPLICATION

Stroheim Fabric

USES CATEGORIES

Upholstery Wovens, Chenille

COLORS DESIGN TYPES

Taupe / Tan, Burgundy Geometric, Small Scale

Woven, Abstract

SCALE RAILROADED

Small Not Railroaded

| WIDTH                   | FINISH                        | VERTICAL REPEAT                  | HORIZONTAL REPEAT                                |
|-------------------------|-------------------------------|----------------------------------|--------------------------------------------------|
| 54.00 in (137.16 cm)    | Soil & Stain Repellent Finish | 0.00 in (0.00 cm)                | 0.00 in (0.00 cm)                                |
| CONTENT                 | BACKING                       | FIRE CODES                       | DOUBLE RUBS                                      |
| 60% Viscose, 40% Cotton |                               | UFAC Class I, Passes NFPA<br>260 | Exceeds 35,000 Double<br>Rubs (Wyzenbeek Method) |
| PRODUCT NUMBER          | COUNTRY                       |                                  |                                                  |
| 4541402                 | Italy                         |                                  |                                                  |