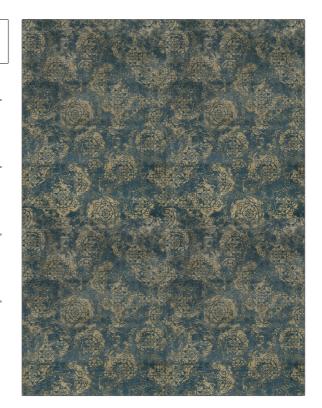

C

PATTERN Albizzia Velvet COLOR Blue Topaz

BRAND APPLICATION

Stroheim Fabric

USES CATEGORIES

Bedding, Upholstery Velvet / Grospoint

COLORS DESIGN TYPES

Blue Medallion, Contemporary /

Modern

SCALE RAILROADED

Medium Not Railroaded

| WIDTH                                     | FINISH                        | VERTICAL REPEAT                  | HORIZONTAL REPEAT                                |
|-------------------------------------------|-------------------------------|----------------------------------|--------------------------------------------------|
| 54.00 in (137.16 cm)                      | Soil & Stain Repellent Finish | 38.50 in (97.79 cm)              | 27.50 in (69.85 cm)                              |
| CONTENT                                   | BACKING                       | FIRE CODES                       | DOUBLE RUBS                                      |
| 34% Viscose, 33%<br>Polyester, 33% Cotton |                               | UFAC Class I, Passes NFPA<br>260 | Exceeds 25,000 Double<br>Rubs (Wyzenbeek Method) |
| PRODUCT NUMBER                            | COUNTRY                       | CLEANING CODES                   |                                                  |
| 4546201                                   | Italy                         | S                                |                                                  |

ADDITIONAL PRODUCT NOTES

Soil & Stain Repellent Finish, Exclusive Pattern