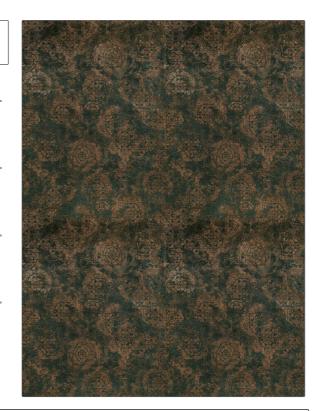

PATTERN Albizzia Velvet COLOR 02

BRAND APPLICATION

Stroheim Fabric

USES CATEGORIES

Bedding, Upholstery Velvet / Grospoint

COLORS DESIGN TYPES

Green Medallion, Contemporary /

Modern

SCALE RAILROADED

Medium Not Railroaded

| WIDTH                                     | FINISH                        | VERTICAL REPEAT                  | HORIZONTAL REPEAT                                |
|-------------------------------------------|-------------------------------|----------------------------------|--------------------------------------------------|
| 54.00 in (137.16 cm)                      | Soil & Stain Repellent Finish | 38.50 in (97.79 cm)              | 27.50 in (69.85 cm)                              |
| CONTENT                                   | BACKING                       | FIRE CODES                       | DOUBLE RUBS                                      |
| 34% Viscose, 33%<br>Polyester, 33% Cotton |                               | UFAC Class I, Passes NFPA<br>260 | Exceeds 25,000 Double<br>Rubs (Wyzenbeek Method) |
| PRODUCT NUMBER                            | COUNTRY                       | CLEANING CODES                   |                                                  |
| 4546302                                   | Italy                         | S                                |                                                  |
|                                           |                               |                                  |                                                  |