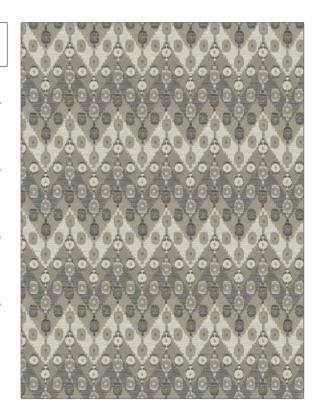

Mishka Chevron PATTERN **Taupe** COLOR

BRAND APPLICATION Stroheim Fabric USES CATEGORIES Upholstery Crypton Home, Easy To Clean, Wovens воок COLORS Color: Linen - Saffron

Taupe / Tan

DESIGN TYPES SCALE

Chevron, Dots / Circles Large

RAILROADED

Not Railroaded

| WIDTH                 | FINISH               | VERTICAL REPEAT     | HORIZONTAL REPEAT                                |
|-----------------------|----------------------|---------------------|--------------------------------------------------|
| 54.00 in (137.16 cm)  | Crypton Home         | 18.25 in (46.36 cm) | 9.25 in (23.50 cm)                               |
| CONTENT               | BACKING              | FIRE CODES          | DOUBLE RUBS                                      |
| 60% Rayon, 40% Cotton | 100% Acrylic Backing | UFAC Class I        | Exceeds 63,000 Double<br>Rubs (Wyzenbeek Method) |
| PRODUCT NUMBER        | DATE BOOKED          | COUNTRY             | CLEANING CODES                                   |
| 4591402               | 06/2021              | USA                 | W                                                |