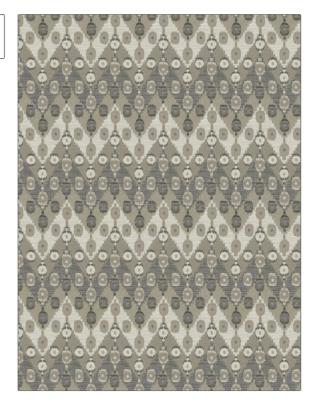

PATTERN Mishka Chevron COLOR 02

BRAND APPLICATION

Stroheim Fabric

USES CATEGORIES

Upholstery Crypton Home, Easy To Clean, Wovens

COLORS DESIGN TYPES

Taupe / Tan Chevron, Dots / Circles

Not Railroaded

| WIDTH                 | FINISH               | VERTICAL REPEAT     | HORIZONTAL REPEAT                                |
|-----------------------|----------------------|---------------------|--------------------------------------------------|
| 54.00 in (137.16 cm)  | Crypton Home         | 18.25 in (46.36 cm) | 9.25 in (23.50 cm)                               |
| CONTENT               | BACKING              | FIRE CODES          | DOUBLE RUBS                                      |
| 60% Rayon, 40% Cotton | 100% Acrylic Backing | UFAC Class I        | Exceeds 63,000 Double<br>Rubs (Wyzenbeek Method) |
| PRODUCT NUMBER        | COUNTRY              | CLEANING CODES      | _                                                |
| 4591502               | USA                  | W                   |                                                  |