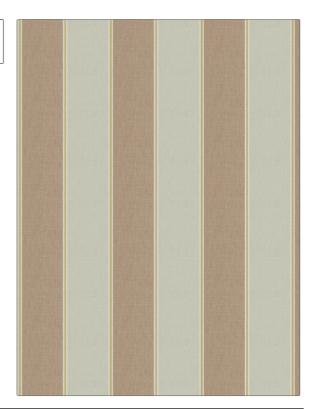

PATTERN **Tilney Stripe** COLOR BRAND APPLICATION Stroheim Fabric USES CATEGORIES Bedding, Drapery, **Prints** Multipurpose, Upholstery COLORS DESIGN TYPES Taupe / Tan, Green, Aqua / **Print Pattern, Stripes** Teal SCALE RAILROADED Large Not Railroaded

| WIDTH                | VERTICAL REPEAT   | HORIZONTAL REPEAT  | CONTENT               |
|----------------------|-------------------|--------------------|-----------------------|
| 53.00 in (134.62 cm) | 0.00 in (0.00 cm) | 8.70 in (22.10 cm) | 60% Cotton, 40% Linen |
| BACKING              | PRODUCT NUMBER    | COUNTRY            | CLEANING CODES        |
|                      | 4596501           | Spain              | S                     |