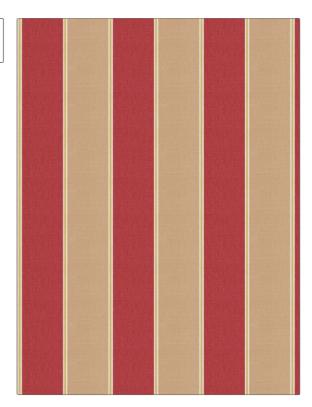

| PATTERN Tilney Stripe COLOR 02                |                        |  |
|-----------------------------------------------|------------------------|--|
| BRAND                                         | APPLICATION            |  |
| Stroheim                                      | Fabric                 |  |
| USES                                          | CATEGORIES             |  |
| Bedding, Drapery,<br>Multipurpose, Upholstery | Prints                 |  |
| COLORS                                        | DESIGN TYPES           |  |
| Taupe / Tan, Green, Pink                      | Print Pattern, Stripes |  |
| SCALE                                         | RAILROADED             |  |
| Large                                         | Not Railroaded         |  |