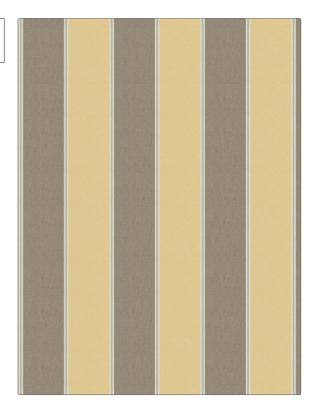

| PATTERN Tilney Stripe COLOR 04                |                        |  |
|-----------------------------------------------|------------------------|--|
| BRAND                                         | APPLICATION            |  |
| Stroheim                                      | Fabric                 |  |
| USES                                          | CATEGORIES             |  |
| Bedding, Drapery,<br>Multipurpose, Upholstery | Prints                 |  |
| COLORS                                        | DESIGN TYPES           |  |
| Grey, Yellow, Aqua / Teal                     | Print Pattern, Stripes |  |
| SCALE                                         | RAILROADED             |  |
| Large                                         | Not Railroaded         |  |

| WIDTH                | VERTICAL REPEAT   | HORIZONTAL REPEAT  | CONTENT               |
|----------------------|-------------------|--------------------|-----------------------|
| 53.00 in (134.62 cm) | 0.00 in (0.00 cm) | 8.70 in (22.10 cm) | 60% Cotton, 40% Linen |
| BACKING              | PRODUCT NUMBER    | COUNTRY            | CLEANING CODES        |
|                      | 4596504           | Spain              | S                     |