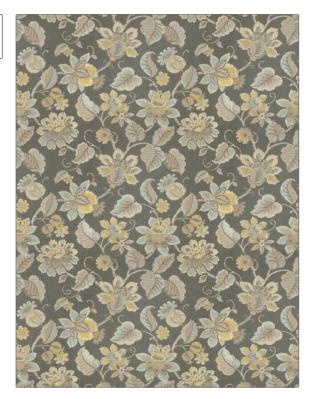

| PATTERN Pemberly COLOR Primrose                  |                                                           |  |
|--------------------------------------------------|-----------------------------------------------------------|--|
| BRAND                                            | APPLICATION                                               |  |
| Stroheim                                         | Fabric                                                    |  |
|                                                  |                                                           |  |
| USES                                             | CATEGORIES                                                |  |
| Bedding, Drapery,<br>Multipurpose, Upholstery    | Prints                                                    |  |
| COLORS                                           | DESIGN TYPES                                              |  |
| Grey, Brown, Taupe / Tan,<br>Yellow, Aqua / Teal | Floral, Leaves, Print<br>Pattern, Tropical /<br>Botanical |  |
| SCALE                                            | RAILROADED                                                |  |

Not Railroaded

| WIDTH                  | VERTICAL REPEAT     | HORIZONTAL REPEAT   | CONTENT               |
|------------------------|---------------------|---------------------|-----------------------|
| 53.00 in (134.62 cm)   | 25.25 in (64.14 cm) | 27.00 in (68.58 cm) | 60% Cotton, 40% Linen |
| BACKING PRODUCT NUMBER | PRODUCT NUMBER      | COUNTRY             | CLEANING CODES        |
|                        | 4596604             | Spain               | S                     |

ADDITIONAL PRODUCT NOTES

**Exclusive Pattern** 

Large