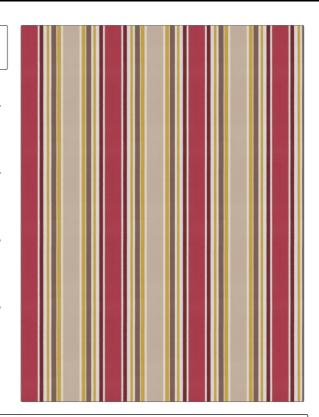

## **Fabric Product Details**

Dashwood Raspberry

BRAND

APPLICATION

Stroheim

Fabric

USES

CATEGORIES

Bedding, Drapery, Multipurpose, Upholstery Wovens

COLORS

DESIGN TYPES

Taupe / Tan, Yellow, Red, Off White / Ivory

Stripes

SCALE

RAILROADED

Large

Not Railroaded

| WIDTH                | VERTICAL REPEAT                                  | HORIZONTAL REPEAT  | CONTENT     |
|----------------------|--------------------------------------------------|--------------------|-------------|
| 55.00 in (139.70 cm) | 0.00 in (0.00 cm)                                | 8.00 in (20.32 cm) | 100% Cotton |
| BACKING              | DOUBLE RUBS                                      | PRODUCT NUMBER     | COUNTRY     |
|                      | Exceeds 36,000 Double<br>Rubs (Wyzenbeek Method) | 4596802            | India       |