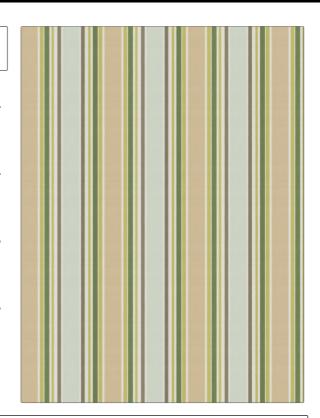

PATTERN Dashwood COLOR 01

BRAND

APPLICATION

Stroheim

Fabric

USES

CATEGORIES

Bedding, Drapery, Multipurpose, Upholstery Wovens

COLORS

DESIGN TYPES

Taupe / Tan, Green, Aqua / Teal, Off White / Ivory

Stripes

SCALE

RAILROADED

Large

Not Railroaded

| WIDTH                | VERTICAL REPEAT                                  | HORIZONTAL REPEAT  | CONTENT     |
|----------------------|--------------------------------------------------|--------------------|-------------|
| 55.00 in (139.70 cm) | 0.00 in (0.00 cm)                                | 8.00 in (20.32 cm) | 100% Cotton |
| BACKING              | DOUBLE RUBS                                      | PRODUCT NUMBER     | COUNTRY     |
|                      | Exceeds 36,000 Double<br>Rubs (Wyzenbeek Method) | 4596901            | India       |
| CLEANING CODES       | _                                                |                    |             |
| S                    |                                                  |                    |             |