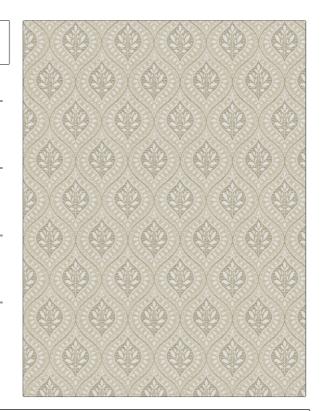

## Fabric Product Details

PATTERN Longborne COLOR Porcelain

BRAND

Stroheim Fabric

USES CATEGORIES

Bedding, Drapery, Wovens Multipurpose, Upholstery

COLORS DESIGN TYPES

Grey, Taupe / Tan, Linen, Off White / Ivory

Leaves, Medallion, Ogee

APPLICATION

SCALE RAILROADED

Medium Not Railroaded

VERTICAL REPEAT HORIZONTAL REPEAT 52.00 in (132.08 cm) 3.50 in (8.89 cm) 5.00 in (12.70 cm) 49% Cotton, 26% Viscose, 25% Polyester BACKING DOUBLE RUBS PRODUCT NUMBER COUNTRY Exceeds 21,000 Double 4605904 India Rubs (Wyzenbeek Method) CLEANING CODES S